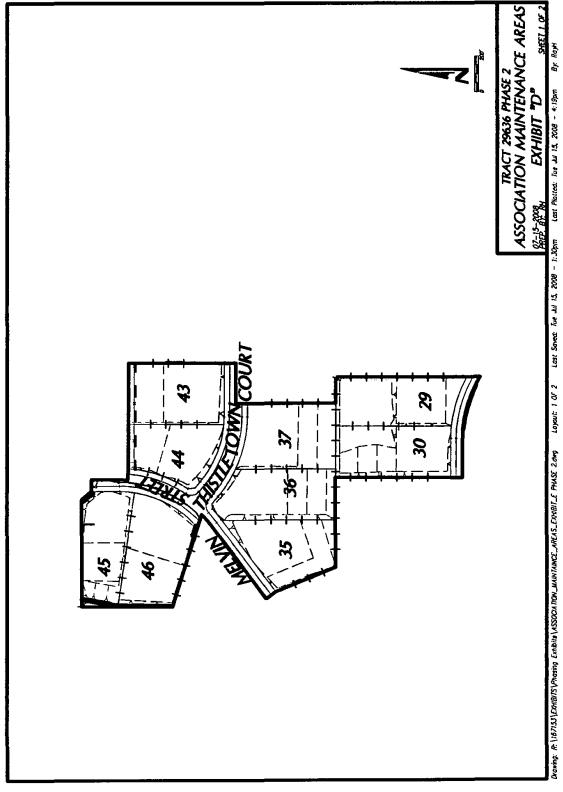

### **EXHIBIT "1"**

# **DESCRIPTION OF COMMON PROPERTY**

All that certain real property located in the County of Riverside, State of California, described as follows:

PARCEL NO. 1 ["Common Area" to be owned in fee]

Not applicable.

PARCEL NO. 2 ["Association Maintenance Areas" to be owned as easements]

As provided in Section 2.1.1 of this Supplemental Declaration, the Association shall have nonexclusive easements of access, ingress and egress, for use, maintenance, repair, replacement and other purposes, over those portions of the following described real property:

# **LEGEND**

# "ASSOCIATION" MAINTENANCE AREAS

- DRAINAGE SWALES, PIPELINES (WHERE APPLICABLE) AND ACCESS ROADS
- OPEN SPACE (INCLUDES CHANNELS, WASH, & GRASSED SWALES)
- ACCESS ROAD (NOTE: INCLUDES SEWER & STORM DRAIN MAINT. BY OTHERS)
- DETENTION / WATER QUALITY BASIN (INCLUDE ACCESS ROADS IN BASIN AREA)
- • • • GRASSED SWALE (BMP)
- • • TUBULAR STEEL FENCE
- SLUMP BLOCK WALL (MAINTENANCE OF PERIMETER EXTERIOR ONLY)
  - ★ GAT

## HOMEOWNER MAINTENANCE AREAS

- DRAINAGE SWALES, CULVERTS AND NATURAL DRAINAGE COURSES.
- SIDE AND REAR YARD FENCING
- SLUMP BLOCK WALL MAINTAINED BY HOMEOWNER (ON INTERIORS ONLY)

# RCTD/RCFC & WCD EASEMENTS

- STORMDRAIN EASEMENT (PIPELINE MAINTAINED BY RCTD/RCFC & WCD SURFACE MAINTAINED BY HOMEOWNER, NO STRUCTURES ALLOWED)
- DRAINAGE ACCESS EASEMENT TO RCTD/RCFC & WCD (MAINTENANCE OF INLETS, OUTLETS AND STORM DRAIN)
  - ENTRY MONUMENT AND LANDSCAPING OUTSIDE OF COUNTY RIGHT OF WAY AT BYERS, CRAIG, AND MURRIETA RD.

TRACT 29636 PHASE 2
ASSOCIATION MAINTENANCE AREAS

8Z-15-200 EXHIBIT "D" SHEET 2 OF 2

Layout: 1 OF 2 Drawing: R. (167153) EXMIBITS (Prosting Exhibits (ASSOCIATION\_MAINTAINCE\_AREAS\_EXHIBIT\_E PHASE 20mg